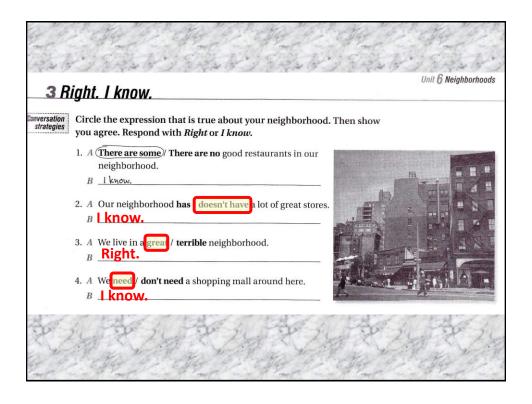

# My Neighborhood

I live in a great neighborhood. Its name is Al-Mansak. It is quiet and convenient. There's a big supermarket and some nice stores. There are two nice cafes and a couple of good bookstores. There is a beautiful little park. There are a couple of fast food places and some great restaurants. Our neighbors are nice. We have a big beautiful mosque. The houses are modern and new. There are a couple of apartment buildings. There is a small playground. The streets are wide and clean. I just love this neighborhood. It's a great place to live.